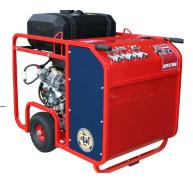

## HYCON HPP26D MULTIFLEX POWER PACK

## **PRODUCT FEATURES**

The HPP26D Multiflex is the most powerful diesel driven power pack in the HYCON product range. The power pack is powered by a durable 26 hp water cooled Lombardini engine that delivers an output flow of either single flow of 1x 20, 30, 40, 60 l.p.m. or dual flow of 2x 15, 20, 30 l.p.m.

## **HYDRAULIC POWER PACK HPP26D MULTIFLEX**

| Item no. HPP26D MULTIFLEX                       | 2020126                                     |
|-------------------------------------------------|---------------------------------------------|
| Item no. HPP26D MULTIFLEX - Incl. 45L fuel tank | 2020126-01                                  |
| Oil flow, l.p.m.                                | 1x 20-30-40-60<br>2x 15-20-30               |
| Max pressure, bar                               | 170                                         |
| Engine                                          | Lombardini, water cooled, 3 cyl, 26D diesel |
| Starter                                         | Electric                                    |
| Dimensions: LxWxH, mm / Weight, kg              | 1040x740x850 / 230                          |
| Noise level                                     | n/a                                         |
| PLEASE NOTE: Only for sale outside EU and USA.  |                                             |